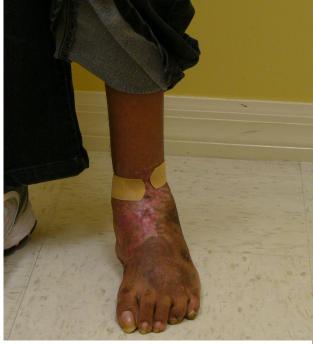

AFTER reconstructive soft tissue and bone surgery of the ankle and lower leg.

Finally able to wear sneakers and walk without pain in the foot and leg. Procedures: Ankle Fusion, Z plasty of Achilles and posterior leg skin. Ilizarov Technique for gradual soft tissue lengthening and bone fusion / manipulation.