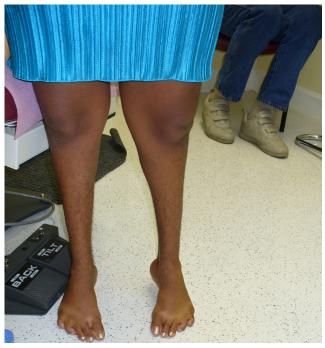

BEFORE: Adult Clubfoot Deformity Previous surgery as child but incomplete Correction. With rigid deformity and severe bone deformity.

BEFORE: Rigid deformity of the Foot and Ankle. Chronic Pain from Walking on the balls of the foot, was never able to touch heel to the ground.