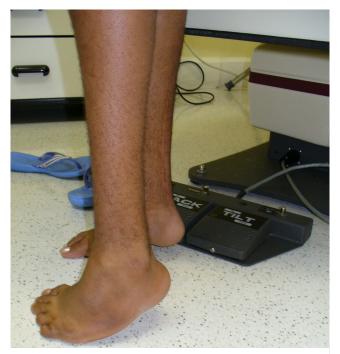

BEFORE: Adult Clubfoot Deformity Previous surgery as child but incomplete Correction. With rigid deformity and severe bone deformity.

BEFORE: Rigid deformity of the Foot and Ankle. Chronic Pain from Walking on the balls of the foot, was never able to touch heel to the ground.