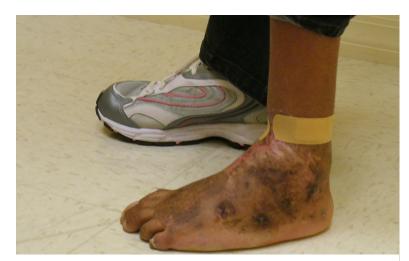

AFTER reconstructive soft tissue and bone surgery of the ankle and lower leg.

Finally able to wear sneakers and walk without pain in the foot and leg. Procedures: Ankle Fusion, Z plasty of Achilles and posterior leg skin. Ilizarov Technique for gradual soft tissue lengthening and bone fusion / manipulation.